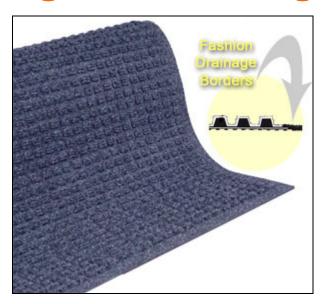

## Waterhog Fashion Drainage Mats

Waterhog Fashion Drainage Mats are elegant and efficient. The attractive carpet fibers extend to the edge of the mat, and they keep the elements outside where they belong.

Mats are constructed with a raised "waffle board" pattern that provides high traction and aggressive cleaning. They have matching fabric borders which allow water to flow right off the mat, preventing pooling and allowing quick drying.

The polypropylene carpet layer is anti-static, does not fade or rot and dries very quickly, making these ideal exterior entrance mats. These doormats are 20% recycled and clean easily; hose them off, hang them up or use extraction.