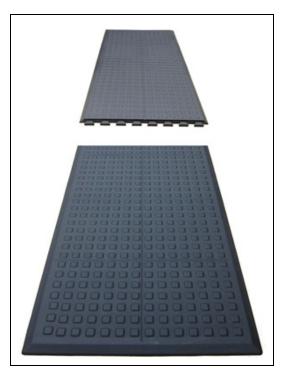

## Rejuvenator Linkable Anti Fatigue Mats

Rejuvenator Linkable Anti Fatigue Mats are modular runner mats designed for long-lasting durability and comfort. Rejuvenator mats are constructed from a closed-cell urethane foam core fully encapsulated in a 1/8" thick abrasion-resistant outer skin. This floor mat design is highly crush-resistant and very durable, allowing us to offer a 10-year warranty for resilience.

To order these anti-fatigue linkable runner mats:

- 1) Choose your preferred width; 2' or 3'
- 2) Determine total number of 5' long segments needed
- 3) Order one Male End mat, one Female End mat
- 4) Order enough Center mats to fill your total from step 2
- 5/8" Thick Urethane
- Mats are extremely durable and comfortable
- Mats available in 2' and 3' widths, 5' long
- · Male end, female end and center tiles
- 10 year warranty for resilience