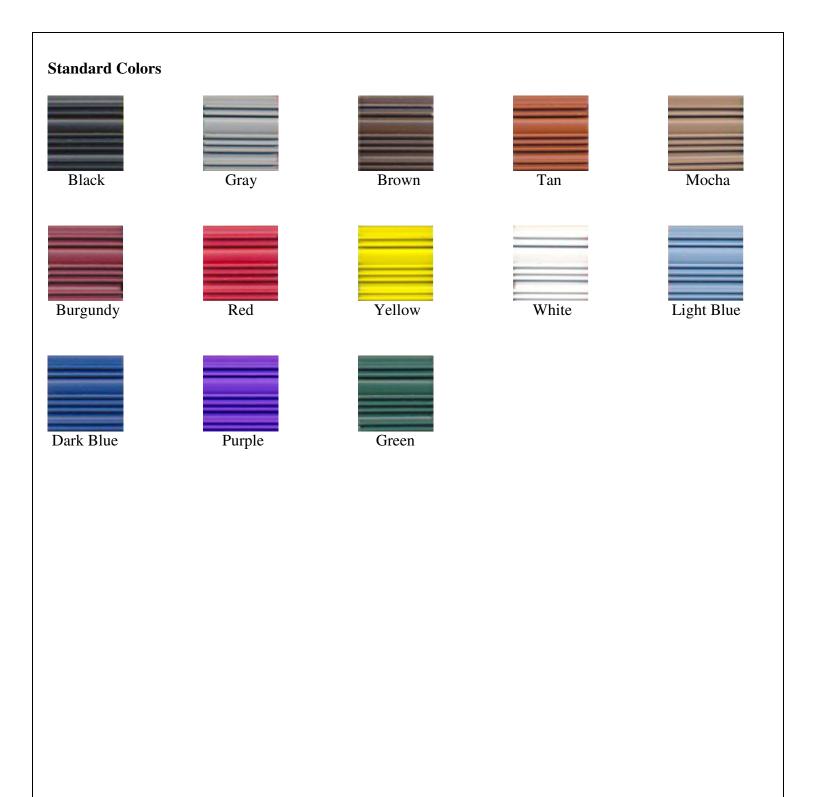

This industrial-grade logo mat is tough on scraping feet clean of dirt, debris and moisture.

Beveled edges on all sides for surface-mounted applications; square edges available for recesses.

As links alternate in color to create logo, design will have a digitized effect.