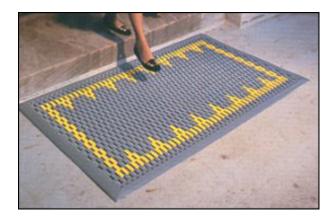

## Custom Vinyl Link Logo Mats

Vinyl Link Logo Mats are constructed of square links alternating in color and bound together by stainless steel wires.

This construction creates very long lasting logo mats, made for heavy-trafficked areas, both indoors and outdoors.

This industrial-grade logo mat is tough on scraping feet clean of dirt, debris and moisture.

Beveled edges on all sides for surface-mounted applications; square edges available for recesses.

As links alternate in color to create logo, design will have a digitized effect.

An artist's proof of the logo floor mat will be emailed to you for approval before manufacturing.

Item No: FM.CVLLM