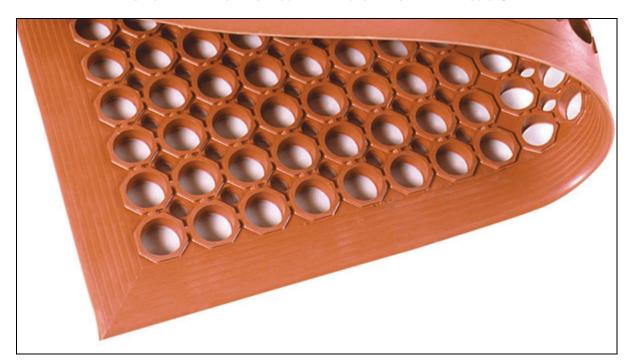

## Commercial Kitchen Mats

Commercial Kitchen Mats are designed for restaurant and commercial kitchen environments where comfort, traction and drainage are all a priority.

These kitchen mats are constructed out of Nitrile rubber and thus hold up better to grease, fat and oil. The black kitchen mats are grease resistant for occasional spills, while our red kitchen mats are grease proof.

Both kitchen mats have drain holes to allow food and liquids to fall through, leaving the textured, top surface with greater traction to prevent slippage.

The beveled edges are found on each side of the floor mat and help prevent tripping when stepping on and off these commercial kitchen mats.

The all-rubber construction gives these rubber drainage mats greater compressibility, making them more comfortable to stand on all day.

These 1/2" thick Commercial Kitchen Mats are light-weight, which allow for easier handling and cleaning.