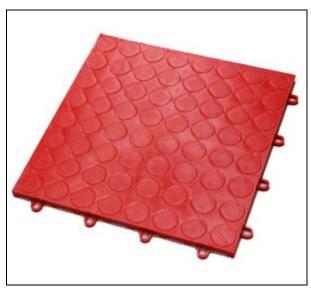

## Circular Disk Interlocking Garage Floor Tiles

Circular Disk Interlocking Garage Floor Tiles add beauty and value to any garage floor while reducing slips and falls by improving traction and ease of cleaning.

These garage floor tiles easily snap together without any needing any tools. Simply interlock each these garage tiles to cover large wall-to-wall garage spaces and non-rectangular floors.

Circular Disk Garage Tiles not only have visual appeal and help hide unsightly floor stains and cracks but also make your garage floors safer thanks to their textured surface, which increases slip-resistance on floors that are wet and slippery due to rain, snow, debris and engine fluids.

Each 1' x 1' x 1/2" interlocking tile is made of an industrial grade PVC compound that can support over 50,000lbs each.

1' long x 3" deep beveled reducer edges are available which connect to the garage floor tiles to provide a smoother transition between the garage floor and the garage tiles.