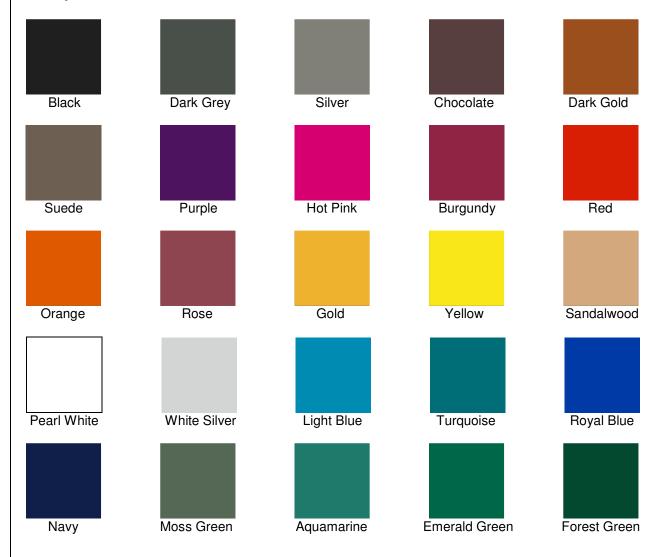

There are unlimited color options for these anti-fatigue logo mats; shading and fading effects can easily be replicated.

All personalized anti-fatigue floor mats are 5/8" thick and have beveled edges on all sides for ADA-compliance.

## **Primary Colors:**