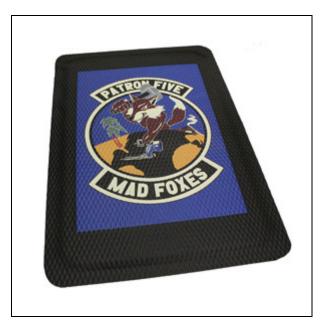

## Anti-Fatigue Custom Logo Mats

Anti-Fatigue Custom Logo Mats are anti-fatigue mats with a custom logo design on top to help promote your business while enhancing employee comfort.

These anti fatigue mats are perfect for locations where customers can see the company's logo image, which reinforces brand loyalty.

Each anti fatigue mat has a two layer construction: a flexible rubber surface to increase durability and boast the logo design while the comfortable cushioned base compresses for years of comfort while standing.

There are unlimited color options for these anti-fatigue logo mats; shading and fading effects can easily be replicated.

All personalized anti-fatigue floor mats are 5/8" thick and have beveled edges on all sides for ADA-compliance.