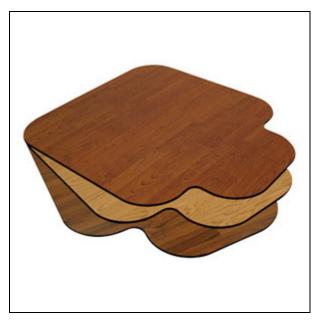

## Wood Chair Floor Mats

Our Wood Chair Mats are an eye-catching alternative to the traditional clear chair mats.

These attractive wood floor mats are constructed of one solid piece of MDF wood composite, similar to Pergo wood flooring & thus are the strongest chair mats in the industry!

The 5/16" thickness prevents dents and dimples and cracks. Beveled edges allow chairs to easily roll on and off these floor mats.

Wood Chair Mats are available in both rectangular shapes as well as traditional shapes with a lip (which is an extension, or tongue on one side of the mat that fits under the desk's leg opening).

Each wood chair mat has traction pads on the underside to protect floors and keep these chair floor mats in place on any surface include carpet and hard floors.

Please note that these wood chair mats are not recommended for use with chairs with hard ball casters or metal casters.