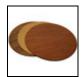

152 Rollins Avenue #102 Rockville, MD 20852 800-762-9010 240-780-3309 (fax) http://www.floormats.com

## Wood Chair Floor Mats











Our Wood Chair Mats are an eye-catching alternative to the traditional clear chair mats.

These attractive wood floor mats are constructed of one solid piece of MDF wood composite, similar to Pergo wood flooring & thus are the strongest chair mats in the industry!

The 5/16" thickness prevents dents and dimples and cracks. Beveled edges allow chairs to easily roll on and off these floor mats.

Wood Chair Mats are available in both rectangular shapes as well as traditional shapes with a lip (which is an extension, or tongue on one side of the mat that fits under the desk's leg opening).

Each wood chair mat has traction pads on the underside to protect floors and keep these chair floor mats in place on any surface include carpet and hard floors.

Please note that these wood chair mats a