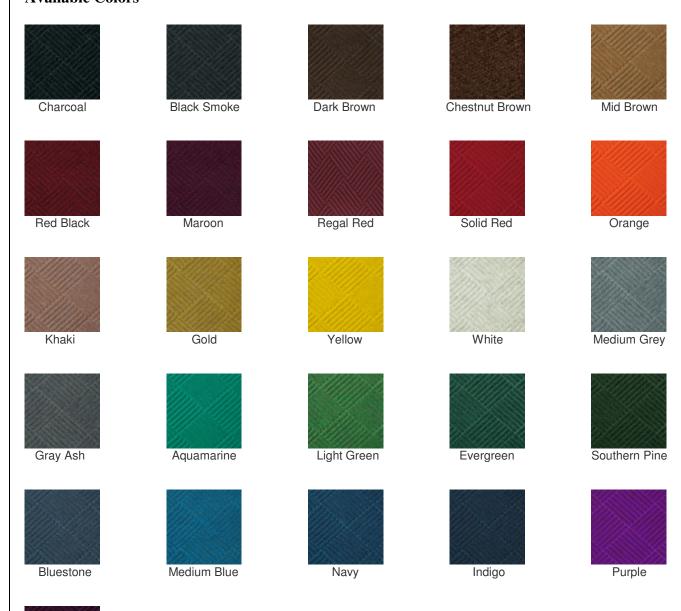

ers and sliding on the floor.

The Waterhog mat's water dam borders keep moisture from flowing off the mat and onto the floor, helping to keep the surrounding floor safe.

To clean these half-oval waterhog mats, simply shake out, vacuum or hose off and hang to dry as needed.

Item No: FM.EHO

| Standard Sizes (Approximate) |          |           |            |          |
|------------------------------|----------|-----------|------------|----------|
| Size                         | Qty. 1   | Qty. 2-10 | Qty. 11-25 | Qty. 26+ |
| 3' x 1.8'                    | \$34.98  | \$34.62   | \$33.05    | \$32.68  |
| 4' x 2.3'                    | \$59.88  | \$58.65   | \$57.89    | \$57.22  |
| 6' x 3.3'                    | \$126.67 | \$126.30  | \$125.88   | \$124.98 |

## **Available Colors**





Bordeaux