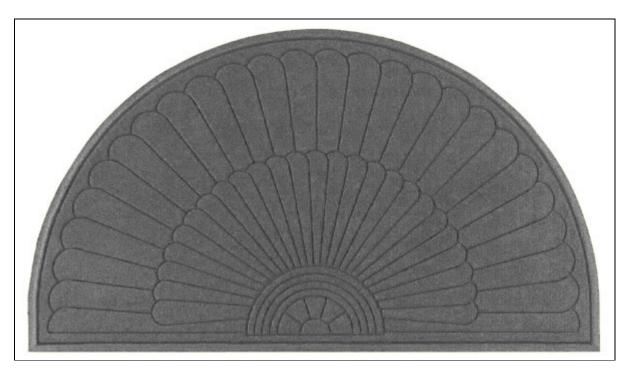

## Waterhog Half-Oval Grand Premier Door Mats

Waterhog Half-Oval Grand Premier Door Mats offer a welcoming, semi-circle design for use in front of single and double door entryways in both residences and business alike.

These attractive half-oval waterhog door mats effectively clean dirt and debris and absorb water from shoes yet dry quickly and are easy to clean.

The polypropylene surface is stain, fade and mildew resistant and the commercial-grade rubber backing resists curling on the corners and sliding on the floor.

The Waterhog mat's water dam borders keep moisture from flowing off the mat and onto the floor, helping to keep the surrounding floor safe.

To clean these half-oval waterhog mats, simply shake out, vacuum or hose off and hang to dry as needed.