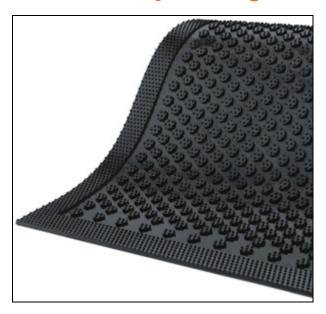

## Rubber Safety Scrape Mats

Rubber Safety Scraper Mats are high traction rubber floor mats. These anti-slip floor mats feature an advanced surface texture that aggressively scrapes debris from shoes, and a high grip rubber material repels water and grips shoes tightly.

The rubber compound in these safety floor mats is premium 100% Nitrile. Nitrile rubber floor mats are grease and oil proof, as well as resistant to most common chemicals.

Rubber Safety Scraper Mats are certified "high traction" by the National Floor Safety Institute. Mats are available with high visibility OSHA approved colored safety borders. These rubber floor mats feature a low profile design in order to minimize common workplace slip, trip, and fall accidents.

- 100% Nitrile resists chemicals and increases traction
- OSHA approved safety color borders
- Aggressive traction surface
- · Low profile to prevent tripping

Item No: FM.ESFTSCR

| Standard Sizes (Approximate) |          |           |            |          |
|------------------------------|----------|-----------|------------|----------|
| Size                         | Qty. 1   | Qty. 2-10 | Qty. 11-25 | Qty. 26+ |
| 2' x 3' Black Border         | \$29.44  | \$25.69   | \$21.94    | \$18.19  |
| 2' x 3' Color Border         | \$32.52  | \$28.77   | \$25.02    | \$21.27  |
| 3' x 5' Black Border         | \$73.80  | \$70.05   | \$66.30    | \$62.55  |
| 3' x 5' Color Border         | \$81.34  | \$77.59   | \$73.84    | \$70.09  |
| 3' x 10' Black Border        | \$147.18 | \$143.43  | \$139.68   | \$135.93 |
| 3' x 10' Color Border        | \$162.66 | \$158.91  | \$155.16   | \$151.41 |
| 4' x 6' Black Border         | \$117.74 | \$113.99  | \$110.24   | \$106.49 |
| 4' x 6' Color Border         | \$130.14 | \$126.39  | \$122.64   | \$118.89 |
| 4' x 10' Black Border        | \$196.24 | \$192.49  | \$188.74   | \$184.99 |
| 4' x 10' Color Border        | \$216.88 | \$213.13  | \$209.38   | \$205.63 |