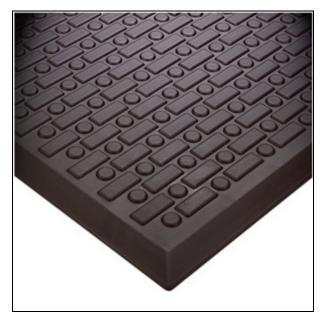

## Rejuvenator Anti Fatigue Mats

Rejuvenator Anti Fatigue Mats are virtually indestructible comfort mats made for use in almost any environment. These anti fatigue mats are molded out of 100% polyurethane and feature a thick skin layer which totally encapsulates the floor mat. This means that the Rejuvenator Anti Fatigue Mat will withstand heavy use as well as repel a moderate amount of liquid.

These anti fatigue mats provide for premium comfort because of the excellent "spring" created from its polyurethane composition. You get the feeling of walking on air because of the compression and rebound felt standing on this anti fatigue mat. This long lasting compound makes the mat crush resistant and provides for many years of use.

- Easily clean these floor mats with a damp cloth or mop.
- 5/8" Thick with molded beveled edges
- Crush resistant and virtually indestructible
- Exceptional chemical resistance
- Textured underside grips hard floors to prevent movement