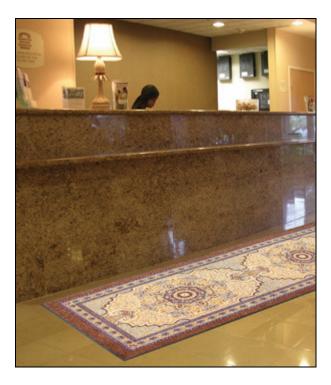

## **Oriental Door Mats**

Oriental Door Mats are commercial grade upscale entrance floor mats with an aesthetically pleasing design. These door mats feature a traditional and elegant Oriental rug design blended with commercial quality materials and construction.

These door mats are proven performers. The nylon fibers grab dirt, debris and moisture from guests' shoes, keeping your floors safe, and clean. The heavy-weight vinyl backing helps prevent movement and the vibrant colors are injected deep within the mat fibers to prevent fading.

These floor mats are perfect for all interior entrances and doorways. Our customers commonly use Oriental Door Mats in lobbies, doorways, foyers, offices, reception areas, waiting rooms, hotels and professional buildings.