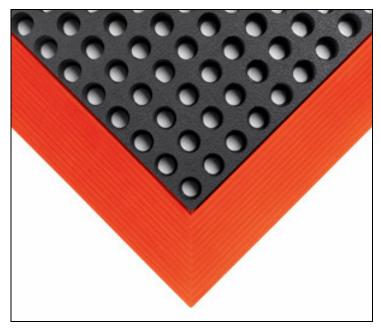

## Industrial WorkSafe Anti Fatigue Mats

Industrial WorkSafe Anti Fatigue Mats are very durable and extremely comfortable anti-fatigue mats. Featuring large open holes for ergonomic support, water drainage and debris capturing, these floor mats keep you comfortable and safe. The raised ridges on top and available safety ramps prevent tripping, while the knobs on bottom keep the mats from slipping. Easily customizable, 1 year warranty.

- Safety Borders: Yellow, Orange, Black available
- 5/8" thick, water resistant
- Grease resistant, 100% natural rubber compound
- 1 year warranty

Item No: FM.FIW

| Standard Sizes (Approximate) |          |           |            |          |
|------------------------------|----------|-----------|------------|----------|
| Size                         | Qty. 1   | Qty. 2-10 | Qty. 11-25 | Qty. 26+ |
| 2' x 3'                      | \$111.20 | \$109.98  | \$108.44   | \$107.01 |
| 3' x 4'                      | \$188.50 | \$186.12  | \$184.55   | \$181.98 |
| 3' x 5'                      | \$196.00 | \$194.55  | \$192.10   | \$190.88 |
| 3' x 9' 8"                   | \$380.00 | \$377.59  | \$375.07   | \$372.55 |

## **Standard Colors**

Black Orange Border

Black Yellov Border