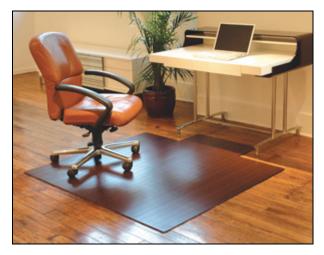

## 3/16" Thick Bamboo Chair Mats

3/16" thick Bamboo Chair Mats bring natural elegance, durability and flooring protection to your work space. Their smooth surface reduces friction and facilitates ease of movement for rolling chairs, which decreases fatigue.

A UV resistant top coat prevents fading, while felt backing keeps the mats firmly in place on both smooth floors and carpeting. The rounded corners help prevent falls.

Bamboo Chair Mats resist warping or cracking, and easily fold for storage. Our bamboo office chair mats work best with soft rubber or polyurethane chair wheels.

Note: Mats with a "lip" are listed below with the overall dimensions. The "lip" protects the floor under the desk.

Item No: FM.CMBMAR316

| Standard Sizes (Approximate) |          |           |            |          |
|------------------------------|----------|-----------|------------|----------|
| Size                         | Qty. 1   | Qty. 2-10 | Qty. 11-25 | Qty. 26+ |
| 36" x 48" w/ Lip             | \$129.00 | \$126.00  | \$124.00   | \$122.00 |
| 44" x 52" w/ Lip             | \$149.00 | \$146.00  | \$144.00   | \$142.00 |
| 48" x 42" No lip             | \$149.00 | \$146.00  | \$143.00   | \$141.00 |
| 48" x 52" No lip             | \$159.00 | \$156.00  | \$153.00   | \$151.00 |
| 48" x 72" No lip             | \$179.00 | \$176.00  | \$173.00   | \$171.00 |
| 55" x 57" w/ Lip             | \$159.00 | \$156.00  | \$153.00   | \$151.00 |