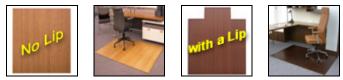

Note: Mats with a "lip" are listed below with the overall dimensions. The "lip" protects the floor under the desk.

Item No: FM.CMBMAR316

| Standard Sizes (Approximate) |          |           |            |          |
|------------------------------|----------|-----------|------------|----------|
| Size                         | Qty. 1   | Qty. 2-10 | Qty. 11-25 | Qty. 26+ |
| 36" x 48" w/ Lip             | \$129.00 | \$126.00  | \$124.00   | \$122.00 |
| 44" x 52" w/ Lip             | \$149.00 | \$146.00  | \$144.00   | \$142.00 |
| 48" x 42" No lip             | \$149.00 | \$146.00  | \$143.00   | \$141.00 |
| 48" x 52" No lip             | \$159.00 | \$156.00  | \$153.00   | \$151.00 |
| 48" x 72" No lip             | \$179.00 | \$176.00  | \$173.00   | \$171.00 |
| 55" x 57" w/ Lip             | \$159.00 | \$156.00  | \$153.00   | \$151.00 |